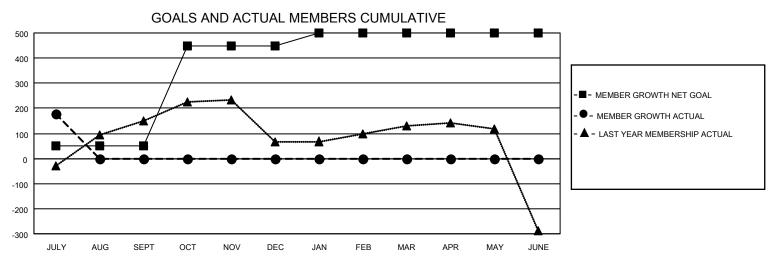

## MONTHLY MEMBERSHIP PROGRESS REPORT

LOCATION INDIA District 324 J Results as of: 7/31/2023

| Clubs                 |               |           |               | Members               |                        |                         |                                                    |
|-----------------------|---------------|-----------|---------------|-----------------------|------------------------|-------------------------|----------------------------------------------------|
| RESULTS FOR 2023-2024 |               |           |               | RESULTS FOR 2023-2024 |                        |                         |                                                    |
| QUARTER               | NEW CLUB GOAL | NEW CLUBS | DROPPED CLUBS | QUARTER MEM           | BER GROWTH NET<br>GOAL | MEMBER GROWTH<br>ACTUAL | DROPPED<br>MEMBERS ACTUAL<br>(including transfers) |
| JULY/AUG/SEPT         | 10            | 0         | 0             | JULY/AUG/SEPT         | 50                     | 310                     | 112                                                |
| OCT/NOV/DEC           | 10            | 0         | 0             | OCT/NOV/DEC           | 400                    | 0                       | 0                                                  |
| JAN/FEB/MAR           | 5             | 0         | 0             | JAN/FEB/MAR           | 50                     | 0                       | 0                                                  |
| APR/MAY/JUNE          | 0             | 0         | 0             | APR/MAY/JUNE          | 0                      | 0                       | 0                                                  |