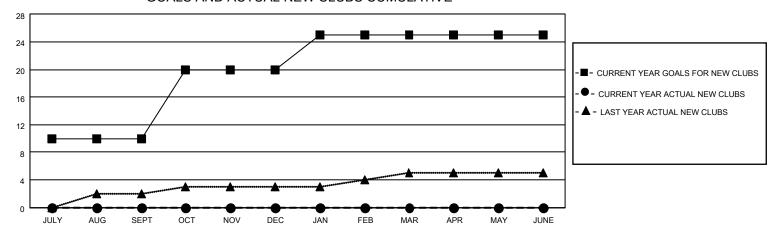

## MONTHLY MEMBERSHIP PROGRESS REPORT

LOCATION INDIA District 324 J Results as of: 7/31/2023

| Clubs                 |               |           |               | Members               |                        |                         |                                                    |
|-----------------------|---------------|-----------|---------------|-----------------------|------------------------|-------------------------|----------------------------------------------------|
| RESULTS FOR 2023-2024 |               |           |               | RESULTS FOR 2023-2024 |                        |                         |                                                    |
| QUARTER               | NEW CLUB GOAL | NEW CLUBS | DROPPED CLUBS | QUARTER MEM           | BER GROWTH NET<br>GOAL | MEMBER GROWTH<br>ACTUAL | DROPPED<br>MEMBERS ACTUAL<br>(including transfers) |
| JULY/AUG/SEPT         | 10            | 0         | 0             | JULY/AUG/SEPT         | 50                     | 310                     | 112                                                |
| OCT/NOV/DEC           | 10            | 0         | 0             | OCT/NOV/DEC           | 400                    | 0                       | 0                                                  |
| JAN/FEB/MAR           | 5             | 0         | 0             | JAN/FEB/MAR           | 50                     | 0                       | 0                                                  |
| APR/MAY/JUNE          | 0             | 0         | 0             | APR/MAY/JUNE          | 0                      | 0                       | 0                                                  |